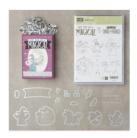

Magical Day Clear-Mount Bundle -145985

Price: \$45.75

Magical Day Wood-Mount Bundle - 145984

Price: \$53.00

Magical Day Clear-Mount Stamp Set -145857

Price: \$22.00

Magical Day Wood-Mount Stamp Set -145854

Price: \$30.00