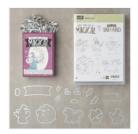

Magical Day Clear-Mount Bundle -145985

Price: \$45.75

Magical Day Wood-Mount Bundle - 145984

Price: \$53.00

Magical Day Clear-Mount Stamp Set -145857

Price: \$22.00

Magical Day Wood-Mount Stamp Set -145854

Price: \$30.00