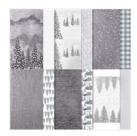

Peaceful Place 12" X 12" (30.5 X 30.5 Cm) Specialty Designer Series Paper - 156394

Price: \$15.00

Timber 3D Embossing Folder - 156406

Price: \$11.00

1-1/2" (3.8 Cm) Metallic Mesh Ribbon - 153550

**Sale: \$3.20** Price: \$8.00