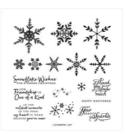

Price: \$6.00

Silver Foil 12" X 12" (30.5 X 30.5 Cm) Specialty Pack - 156457

Price: \$10.00

Snowflake Wishes Photopolymer Stamp Set (English) - 158267

Price: \$26.00

So Many Snowflakes Dies -153560

Price: \$36.00