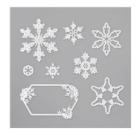

Price: \$6.00

Silver Foil 12" X 12" (30.5 X 30.5 Cm) Specialty Pack - 156457

Price: \$10.00

Snowflake Wishes Photopolymer Stamp Set (English) - 158267

Price: \$26.00

So Many Snowflakes Dies -153560

Price: \$36.00