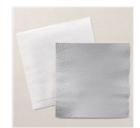

Price: \$6.00

Silver Foil 12" X 12" (30.5 X 30.5 Cm) Specialty Pack - 156457

Price: \$10.00

Snowflake Wishes Photopolymer Stamp Set (English) - 158267

Price: \$26.00

So Many Snowflakes Dies -153560

Price: \$36.00