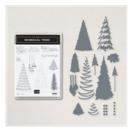

Stitched So Sweetly Dies -151690

Price: \$32.00

White 3/8" (1 Cm) Glittered Organdy Ribbon - 156408

Price: \$8.50

Whimsical Trees Bundle (English) -156810

Price: \$51.25

Real Red Classic Stampin' Pad -147084