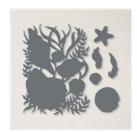

Window Sheets -142314

Price: \$5.00

Basic White 8-1/2" X 11" Thick Cardstock -159229

Price: \$11.25

Palms Dies - 157718

Sale: \$14.00

Price: \$35.00

Seaside Seashells Dies - 156095