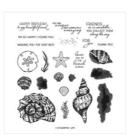

Stampin' Cut & Emboss Machine -149653

Price: \$130.00

Mini Stampin' Cut & Emboss Machine - 150673

Price: \$66.00

Friends Are Like Seashells Photopolymer Stamp Set (English) - 158203

Price: \$26.00

Seashells 3D Embossing Folder - 154309