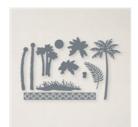

Window Sheets -142314

Price: \$5.00

Basic White 8-1/2" X 11" Thick Cardstock -159229

Price: \$11.25

Palms Dies - 157718

Sale: \$14.00

Price: \$35.00

Seaside Seashells Dies - 156095