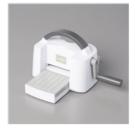

Stampin' Cut & Emboss Machine -149653

Price: \$130.00

Mini Stampin' Cut & Emboss Machine - 150673

Price: \$66.00

Friends Are Like Seashells Photopolymer Stamp Set (English) - 158203

Price: \$26.00

Seashells 3D Embossing Folder - 154309