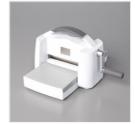

Stampin' Cut & Emboss Machine -149653

Price: \$130.00

Mini Stampin' Cut & Emboss Machine - 150673

Price: \$66.00

Friends Are Like Seashells Photopolymer Stamp Set (English) - 158203

Price: \$26.00

Seashells 3D Embossing Folder - 154309