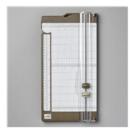

Price: £10.25

Pebbled Path Stampin' Blends Combo Pack -161658

Price: £10.25

Paper Trimmer - 152392

Price: £27.00

Simply Shammy - 147042

Price: £8.50

Stampin' Cut & Emboss Machine -149653