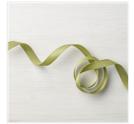

Half Full Wood-Mount Stamp Set -144996

Price: \$30.00

Stitched Shapes Dies - 145372

Price: \$30.00

7/8" (2.2 Cm) Striped Ribbon -144624

Price: \$5.00

Old Olive 3/8" Mini Chevron Ribbon -144196

Price: \$7.00