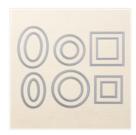

Half Full Wood-Mount Stamp Set -144996

Price: \$30.00

Stitched Shapes Dies - 145372

Price: \$30.00

7/8" (2.2 Cm) Striped Ribbon -144624

Price: \$5.00

Old Olive 3/8" Mini Chevron Ribbon -144196

Price: \$7.00