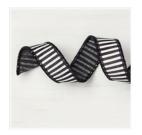

Half Full Wood-Mount Stamp Set -144996

Price: \$30.00

Stitched Shapes Dies - 145372

Price: \$30.00

7/8" (2.2 Cm) Striped Ribbon -144624

Price: \$5.00

Old Olive 3/8" Mini Chevron Ribbon -144196

Price: \$7.00