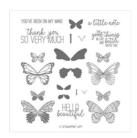

Butterfly Gala Photopolymer Stamp Set -148580

Price: \$21.00

Whisper White 8-1/2" X 11" Cardstock -100730

Price: \$9.75

Flirty Flamingo 8-1/2" X 11" Cardstock -141416

Price: \$10.00

Crumb Cake 8-1/2" X 11" Cardstock -120953