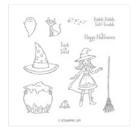

angelsofjoy@gmail.com Http://www.devotedstamper.com

Stamp Set Clear Cauldron Bubble -147710

Price: \$21.00

Stamp Set Wood Cauldron Bubble -147713

Price: \$29.00

Cauldron Bubble Clear-Mount Bundle - 149931

Price: \$44.00