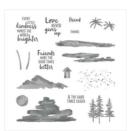

angelsofjoy@gmail.com Http://www.devotedstamper.com

Stamp Set Clear Cauldron Bubble -147710

Price: \$21.00

Stamp Set Wood Cauldron Bubble -147713

Price: \$29.00

Cauldron Bubble Clear-Mount Bundle - 149931

Price: \$44.00