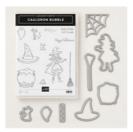

Price: \$5.50

Big Shot - 143263

Price: \$110.00

angelsofjoy@gmail.com Http://www.devotedstamper.com

Big Shot Framelits Cauldron - 147914

Price: \$28.00

Pumpkin Pie Dark Stampin' Blends Marker - 144577

Price: \$4.50