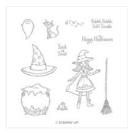

angelsofjoy@gmail.com Http://www.devotedstamper.com

Stamp Set Clear Cauldron Bubble -147710

Price: \$21.00

Stamp Set Wood Cauldron Bubble -147713

Price: \$29.00

Cauldron Bubble Clear-Mount Bundle - 149931

Price: \$44.00