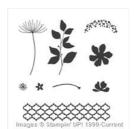

## Supply List

Wetlands Wood-Mount Stamp Set -126695

Price: \$22.00

Wetlands Clear-Mount Stamp Set -126697

Price: \$17.00

Summer Silhouettes Wood-Mount Stamp Set -132082

Price: \$25.00

Summer Silhouettes Clear-Mount Stamp Set -126447

Price: \$18.00

Basic Black 8-1/2" X 11" Cardstock -121045

Price: \$11.50

Blushing Bride 8-1/2" X 11" Cardstock -131198

Price: \$9.25

Very Vanilla 8-1/2" X 11" Cardstock -101650

Price: \$13.00

Tuxedo Black Memento Ink Pad -132708