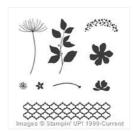

## Supply List

Wetlands Wood-Mount Stamp Set -126695

Price: \$22.00

Wetlands Clear-Mount Stamp Set -126697

Price: \$17.00

Summer Silhouettes Wood-Mount Stamp Set -132082

Price: \$25.00

Summer Silhouettes Clear-Mount Stamp Set -126447

Price: \$18.00

Basic Black 8-1/2" X 11" Cardstock -121045

Price: \$11.50

Blushing Bride 8-1/2" X 11" Cardstock -131198

Price: \$9.25

Very Vanilla 8-1/2" X 11" Cardstock -101650

Price: \$13.00

Tuxedo Black Memento Ink Pad -132708