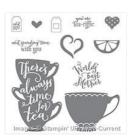

A Nice Cuppa Photopolymer Bundle - 141074

Price: \$48.25

A Nice Cuppa Photopolymer Stamp Set -140683

Price: \$21.00

Cups & Kettle Framelits Dies -140624

Price: \$36.00

Elegant Dots
Textured
Impressions
Embossing Folder
- 138287