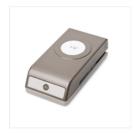

Price: \$8.00

Big Shot - 113439

Price: \$110.00

Pool Party 3/8" (1 Cm) Glitter Ribbon - 140561

Price: \$5.50

It's My Party Enamel Dots -140554

Price: \$4.00

1-1/4" (3.2 Cm) Circle Punch -119861

Price: \$16.00

Paper Snips Scissors - 103579

Price: \$11.00

Stampin' Dimensionals -104430

Price: \$4.25

Fine-Tip Glue Pen - 138309

Price: \$7.25

Snail Adhesive - 104332