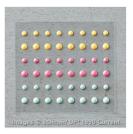

Price: \$8.00

Big Shot - 113439

Price: \$110.00

Pool Party 3/8" (1 Cm) Glitter Ribbon - 140561

Price: \$5.50

It's My Party Enamel Dots -140554

Price: \$4.00

1-1/4" (3.2 Cm) Circle Punch -119861