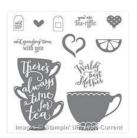

A Nice Cuppa Photopolymer Bundle - 141074

Price: \$39.00

A Nice Cuppa Photopolymer Stamp Set -140683

Price: \$17.00

Cups & Kettle Framelits Dies -140624

Price: \$29.00

Crushed Curry Classic Stampin' Pad - 131173