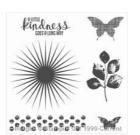

Kinda Eclectic Wood-Mount Stamp Set -135347

Price: \$28.00

Kinda Eclectic Clear-Mount Stamp Set -135350

Price: \$20.00

Fluttering Textured Impressions Embossing Folder - 139304

Price: \$8.50

Very Vanilla 8-1/2" X 11" Cardstock -101650