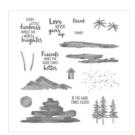

Suebstampin@comcast.net www.stampinfromtheheart.com

Waterfront Photopolymer Stamp Set (En) -146386

Price: \$17.00

Linen Thread -104199

Price: \$5.00

Whisper White 8-1/2" X 11" Thick Cardstock -140272

Price: \$8.25