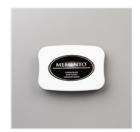

www.stampwithjenn.com

Merry Christmas To All Photopolymer Stamp Set -147702

Price: \$34.00

Cherry Cobbler Classic Stampin' Pad - 147083

Price: \$12.25

Tuxedo Black Memento Ink Pad -132708

Price: \$9.00

Festive Farmhouse 12" X 12" (30.5 X 30.5 Cm) Designer Series Paper -147820