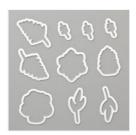

Painted Seasons Bundle - 150349

Price: \$0.00

Four Seasons Framelits Dies -150074

Price: \$28.00

Humming Along Cling Bundle -150621

Price: \$42.25

Stitched Rectangle Dies - 148551

Price: \$35.00