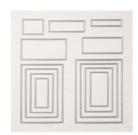

Painted Seasons Bundle - 150349

Price: \$0.00

Four Seasons Framelits Dies -150074

Price: \$28.00

Humming Along Cling Bundle -150621

Price: \$42.25

Stitched Rectangle Dies - 148551

Price: \$35.00