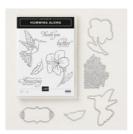

Painted Seasons Bundle - 150349

Price: \$0.00

Four Seasons Framelits Dies -150074

Price: \$28.00

Humming Along Cling Bundle -150621

Price: \$42.25

Stitched Rectangle Dies - 148551

Price: \$35.00