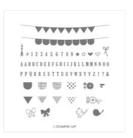

Price: \$4.50

Polka Dot Basics Textured Impressions Embossing Folder - 143709

Price: \$7.50

Stitched Shapes Dies - 145372

Price: \$30.00

Layering Circles
Dies - 141705

Price: \$35.00

https://www.stampinup.com/ecweb/default.aspx?dbwsdemoid=2124997