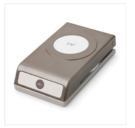

Banner Punch

Price: \$13.00

Tree Punch

Price: \$18.00

1-3/4" (4.4 Cm) Circle Punch

Price: \$22.00

Handheld Stapler

Price: \$9.95