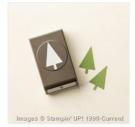

Banner Punch

Price: \$13.00

Tree Punch

Price: \$18.00

1-3/4" (4.4 Cm) Circle Punch

Price: \$22.00

Handheld Stapler

Price: \$9.95