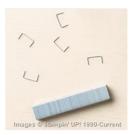

Silver Mini Staples

Price: \$4.00

Little Letters Thinlits Die

Price: \$29.00

Big Shot

Price: \$110.00