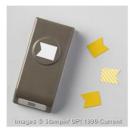

Banner Punch

Price: \$13.00

Tree Punch

Price: \$18.00

1-3/4" (4.4 Cm) Circle Punch

Price: \$22.00

Handheld Stapler

Price: \$9.95