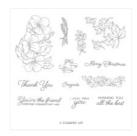

Blended Seasons Clear-Mount Bundle - 149894

Blended Seasons Wood-Mount Bundle - 149893

Blended Seasons Clear-Mount Stamp Set -149016

Blended Seasons Wood-Mount Stamp Set -149019

Stitched Seasons Framelits Dies -149013