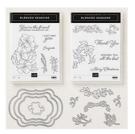

Blended Seasons Clear-Mount Bundle - 149894

Blended Seasons Wood-Mount Bundle - 149893

Blended Seasons Clear-Mount Stamp Set -149016

Blended Seasons Wood-Mount Stamp Set -149019

Stitched Seasons Framelits Dies -149013