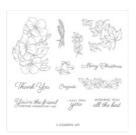

Blended Seasons Clear-Mount Bundle - 149894

Blended Seasons Wood-Mount Bundle - 149893

Blended Seasons Clear-Mount Stamp Set -149016

Blended Seasons Wood-Mount Stamp Set -149019

Stitched Seasons Framelits Dies -149013