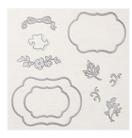

Blended Seasons Clear-Mount Bundle - 149894

Blended Seasons Wood-Mount Bundle - 149893

Blended Seasons Clear-Mount Stamp Set -149016

Blended Seasons Wood-Mount Stamp Set -149019

Stitched Seasons Framelits Dies -149013