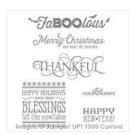

## Supply List

Vintage Leaves Photopolymer Stamp Set -138802

Price: \$26.00

Six Sayings Wood-Mount Stamp Set -139849

Price: \$15.00

Six Sayings Clear-Mount Stamp Set -139852

Price: \$11.00

Very Vanilla 5/8" Satin Ribbon -134550