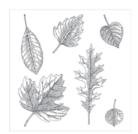

## Supply List

Vintage Leaves Photopolymer Stamp Set -138802

Price: \$26.00

Six Sayings Wood-Mount Stamp Set -139849

Price: \$15.00

Six Sayings Clear-Mount Stamp Set -139852

Price: \$11.00

Very Vanilla 5/8" Satin Ribbon -134550