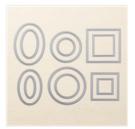

Price: \$159.00

Stitched Shapes Dies - 145372

Price: \$50.00

7/8" (2.2 Cm) Striped Ribbon\* -144624

Price: \$9.00

Linen Thread - 104199

Price: \$8.75

Gold Metallic Thread - 138401