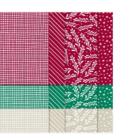

Classic Christmas 6" X 6" (15.2 X 15.2 Cm) Designer Series Paper -155969

Sale: \$6.90 Price: \$11.50

Stitched Shapes Dies - 152323

Price: \$30.00

Layering Ovals Dies - 151771

Price: \$35.00

Seaside Spray 1/4" (6.4 Mm) Metallic Ribbon - 150446