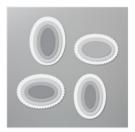

Classic Christmas 6" X 6" (15.2 X 15.2 Cm) Designer Series Paper -155969

Sale: \$6.90 Price: \$11.50

Stitched Shapes Dies - 152323

Price: \$30.00

Layering Ovals Dies - 151771

Price: \$35.00

Seaside Spray 1/4" (6.4 Mm) Metallic Ribbon - 150446