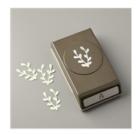

Leaf Punch -144667

Price: \$16.00

Sprig Punch -148012

Price: \$18.00

2-1/4" (5.7 Cm) Circle Punch -143720

Price: \$18.00

Layering Squares Dies - 141708

Price: \$35.00