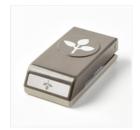

Leaf Punch -144667

Price: \$16.00

Sprig Punch -148012

Price: \$18.00

2-1/4" (5.7 Cm) Circle Punch -143720

Price: \$18.00

Layering Squares Dies - 141708

Price: \$35.00