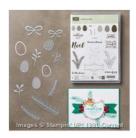

<u>Christmas Pines</u> <u>Photopolymer</u> <u>Bundle - 143496</u>

Price: \$54.75

Christmas Pines
Photopolymer
Stamp Set 142049

Price: \$35.00

Pretty Pines
Thinlits Dies 141851

Price: \$26.00

Stitched With
Cheer
Photopolymer Set 142182