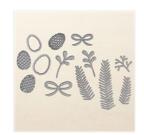

<u>Christmas Pines</u> <u>Photopolymer</u> <u>Bundle - 143496</u>

Price: \$54.75

Christmas Pines
Photopolymer
Stamp Set 142049

Price: \$35.00

Pretty Pines
Thinlits Dies 141851

Price: \$26.00

Stitched With
Cheer
Photopolymer Set 142182