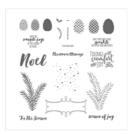

<u>Christmas Pines</u> <u>Photopolymer</u> <u>Bundle - 143496</u>

Price: \$54.75

Christmas Pines
Photopolymer
Stamp Set 142049

Price: \$35.00

Pretty Pines
Thinlits Dies 141851

Price: \$26.00

Stitched With
Cheer
Photopolymer Set 142182