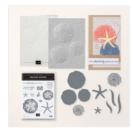

## Supply List

Seaside Wishes Bundle (English) -163498

Price: \$47.50

Seaside Wishes Hybrid Embossing Folder - 163497

Price: \$33.00

Basic Beige 8-1/2" X 11" Cardstock -164511

Price: \$11.50

Basic White 8-1/2" X 11" Cardstock -159276