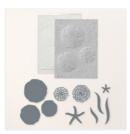

## Supply List

Seaside Wishes Bundle (English) -163498

Price: \$47.50

Seaside Wishes Hybrid Embossing Folder - 163497

Price: \$33.00

Basic Beige 8-1/2" X 11" Cardstock -164511

Price: \$11.50

Basic White 8-1/2" X 11" Cardstock -159276