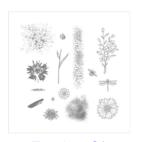

Touches Of Texture Clear-Mount Stamp Set -143251

Price: \$33.00

Touches Of Texture Wood-Mount Stamp Set -141934

Price: \$45.00

Flourishing Phrases Clear-Mount Stamp Set -141534

Price: \$37.00

Flourishing Phrases Wood-Mount Stamp Set -141531