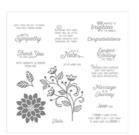

Touches Of Texture Clear-Mount Stamp Set -143251

Price: \$33.00

Touches Of Texture Wood-Mount Stamp Set -141934

Price: \$45.00

Flourishing Phrases Clear-Mount Stamp Set -141534

Price: \$37.00

Flourishing Phrases Wood-Mount Stamp Set -141531