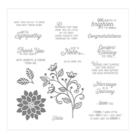

Touches Of Texture Clear-Mount Stamp Set -143251

Price: \$33.00

Touches Of Texture Wood-Mount Stamp Set -141934

Price: \$45.00

Flourishing Phrases Clear-Mount Stamp Set -141534

Price: \$37.00

Flourishing Phrases Wood-Mount Stamp Set -141531