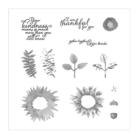

Painted Harvest Photopolymer Stamp Set -144783

Price: \$21.00

Fresh Fig 8-1/2" X 11" Cardstock -144242

Price: \$8.50

Daffodil Delight 8-1/2" X 11" Cardstock -119683

Price: \$11.50

Whisper White 8-1/2" X 11" Cardstock -100730