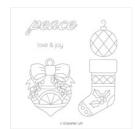

Great Joy Clear-Mount Stamp Set -147846

Price: £21.00

Mango Melody A4 Cardstock -147013

Price: £8.75

Whisper White A4 Thick Cardstock -140490

Price: £7.75

Night Of Navy 1/2" Gingham Ribbon -144232

Price: £7.00