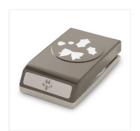

Cookie Cutter Christmas Photopolymer Bundle - 143493

Price: £31.50

Holly Berry Builder Punch - 141843

Price: £16.00

Cable Knit
Dynamic Textured
Impressions
Embossing Folder
- 143537

Price: £9.25

Wrapped In Warmth Clear-Mount Stamp Set -142054