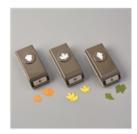

Gilded Gems -152478

**Sale: \$2.80** Price: \$7.00

Autumn Punch Pack - 153609

**Sale: \$23.40** Price: \$39.00

Basketweave & Metallic Ribbon Combo Pack - 153553

**Sale: \$3.20** Price: \$8.00

Very Vanilla 8-1/2" X 11" Cardstock -101650