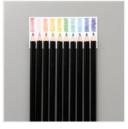

Blended Seasons Clear-Mount Stamp Set -149016

Price: \$39.00

Watercolor Pencils
Assortment 2 149014

Price: \$12.50

Aqua Painters - 103954

Price: \$17.00

Stamparatus - 146276

Price: \$49.00