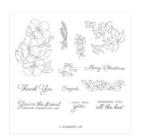

Blended Seasons Clear-Mount Stamp Set -149016

Price: \$39.00

Watercolor Pencils
Assortment 2 149014

Price: \$12.50

Aqua Painters - 103954

Price: \$17.00

Stamparatus - 146276

Price: \$49.00