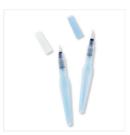

Blended Seasons Clear-Mount Stamp Set -149016

Price: \$39.00

Watercolor Pencils
Assortment 2 149014

Price: \$12.50

Aqua Painters - 103954

Price: \$17.00

Stamparatus - 146276

Price: \$49.00