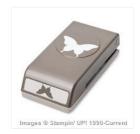

Price: \$11.50

Neutrals Designer Series Paper Stack - 138435

Price: \$22.00

Lost Lagoon Classic Stampin' Pad - 133644

Price: \$6.50

Basic Black Archival Stampin' Pad - 140931

Price: \$7.00

Elegant Butterfly Punch - 127526