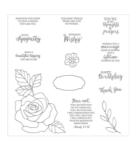

Rose Wonder Photopolymer Stamp Set -140697

Price: \$27.00

Lost Lagoon 8-1/2" X 11" Cardstock -133679

Price: \$11.50

Whisper White 8-1/2" X 11" Cardstock -100730

Price: \$9.75

Basic Gray 8-1/2" X 11" Cardstock -121044