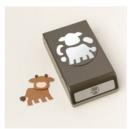

## Supply List

Cutest Cows Photopolymer Stamp Set (English) - 162892

Price: \$24.00

Cutest Cows Builder Punch -162896

Price: \$24.00

Country Woods 12" X 12" (30.5 X 30.5 Cm) Designer Series Paper -163393

Price: \$12.50