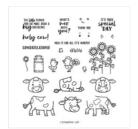

## Supply List

Cutest Cows Photopolymer Stamp Set (English) - 162892

Price: \$24.00

Cutest Cows Builder Punch -162896

Price: \$24.00

Country Woods 12" X 12" (30.5 X 30.5 Cm) Designer Series Paper -163393

Price: \$12.50