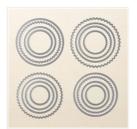

Price: \$11.50

Daffodil Delight 8-1/2" X 11" Cardstock -119683

Price: \$11.50

Gingham Gala 6" X 6" (15.2 X 15.2 Cm) Designer Series Paper -148554

Price: \$11.00

Layering Circles
Dies - 141705

Price: \$35.00