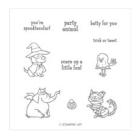

tun@stampwithjenn.com www.stampwithjenn.com

Trick or Tweet Clear-Mount Stamp Set -147722

Price: \$24.00

Trick or Tweet Wood-Mount Stamp Set -147725

Price: \$34.00

Gray Granite 8-1/2" X 11" Cardstock -146983