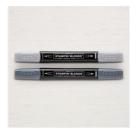

Smokey Slate Stampin' Blends Combo Pack -145058

Price: \$12.00

Frost White Shimmer Paint -147046

Price: \$11.00

fun@stampwithjenn.com www.stampwithjenn.com

Built Using: My Stampin Blog

Snail Adhesive -104332 Price: \$9.50