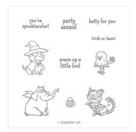

tun@stampwithjenn.com www.stampwithjenn.com

Trick or Tweet Clear-Mount Stamp Set -147722

Price: \$24.00

Trick or Tweet Wood-Mount Stamp Set -147725

Price: \$34.00

Gray Granite 8-1/2" X 11" Cardstock -146983