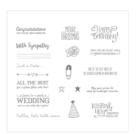

Baby Bear Photopolymer Stamp Set -141859

Price: \$26.00

Better Together Clear-Mount Stamp Set -141736

Price: \$37.00

Soft Sea Foam Classic Stampin' Pad - 147102

Price: \$9.00

Basic Gray Classic Stampin' Pad -149165