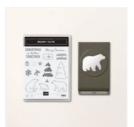

## Supply List

Beary Cute Photopolymer Stamp Set (English) - 162016

Price: £24.00

Beary Cute Punch - 162022

Price: £21.00

Beary Cute Bundle (English) - 162023

Price: £40.50

Merry & Bright Photopolymer Stamp Set (English) - 161946