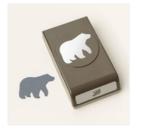

## Supply List

Beary Cute Photopolymer Stamp Set (English) - 162016

Price: £24.00

Beary Cute Punch - 162022

Price: £21.00

Beary Cute Bundle (English) - 162023

Price: £40.50

Merry & Bright Photopolymer Stamp Set (English) - 161946