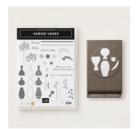

Varied Vases Photopolymer Bundle - 148381

Price: \$39.50

Wood Textures
Designer Series
Paper Stack 144177

Price: \$11.00

Garden Impressions 6" X 6" (15.2 X 15.2 Cm) Designer Series Paper -146289

Price: \$11.00