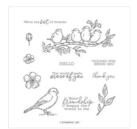

## Supply List

Free As A Bird Cling Stamp Set (En) - 149468

Price: \$22.00

Stitched Nested Labels Dies -149638

Sale: \$28.00

Price: \$35.00

Layering Squares Dies - 151772

Price: \$35.00