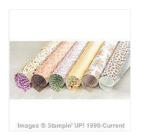

<u>trinitydesignstudio1@gmail.com</u> <u>www.trinitydesignstudio.stampinup.net</u>

Thankful Forest Friends Clear-Mount Stamp Set -139723

Price: \$18.00

Into The Woods Designer Series Paper - 139586

Price: \$11.00