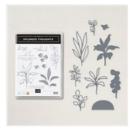

Price: \$10.00

Splendid Day 12" X 12" (30.5 X 30.5 Cm) Specialty Designer Series Paper - 159666

**Sale: \$2.25** Price: \$15.00

Splendid Thoughts Bundle (English) -159677

Price: \$51.25

Versamark Pad - 102283