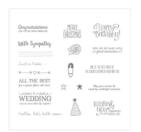

Better Together Clear-Mount Stamp Set -141736

Price: \$37.00

Better Together Wood-Mount Stamp Set -141733

Price: \$49.00

Tempting
Turquoise 8-1/2" X
11" Cardstock 102067

Price: \$8.00

Whisper White 8-1/2" X 11" Cardstock -100730