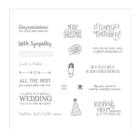

Better Together Clear-Mount Stamp Set -141736

Price: \$37.00

Better Together Wood-Mount Stamp Set -141733

Price: \$49.00

Tempting
Turquoise 8-1/2" X
11" Cardstock 102067

Price: \$8.00

Whisper White 8-1/2" X 11" Cardstock -100730