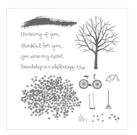

Price: \$17.00

Vertical Greetings Clear-Mount Stamp Set -141876

Price: \$33.00

Sheltering Tree Photopolymer Stamp Set -137163

Price: \$43.00

Island Indigo Stampin' Write Marker - 131905

Price: \$6.00

Crushed Curry Stampin' Write Marker - 131901