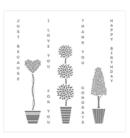

Price: \$17.00

Vertical Greetings Clear-Mount Stamp Set -141876

Price: \$33.00

Sheltering Tree Photopolymer Stamp Set -137163

Price: \$43.00

Island Indigo Stampin' Write Marker - 131905

Price: \$6.00

Crushed Curry Stampin' Write Marker - 131901