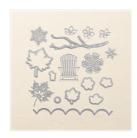

Price: \$21.00

Seasonal Layers Dies - 143751

Price: \$33.00

Whisper White 8-1/2" X 11" Thick Cardstock -140272

Price: \$8.25

Whisper White 8-1/2" X 11" Cardstock -100730

Price: \$9.75

Crumb Cake Classic Stampin' Pad - 126975