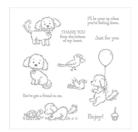

Bella & Friends Clear-Mount Stamp Sets -141870

Price: \$20.00

Gingham Gala 6" X 6" (15.2 X 15.2 Cm) Designer Series Paper -148554

Price: \$11.00

Balmy Blue 8-1/2" X 11" Cardstock -146982

Price: \$11.50

Whisper White 8-1/2" X 11" Cardstock -100730