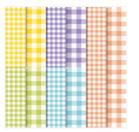

Bella & Friends Clear-Mount Stamp Sets -141870

Price: \$20.00

Gingham Gala 6" X 6" (15.2 X 15.2 Cm) Designer Series Paper -148554

Price: \$11.00

Balmy Blue 8-1/2" X 11" Cardstock -146982

Price: \$11.50

Whisper White 8-1/2" X 11" Cardstock -100730