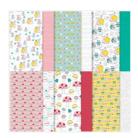

robin@robinscraftroom.com robinscraftroom.com

Snailed It Cling Stamp Set -154472

Price: \$19.00

Snail Mail Designer Series Paper - 154577

Price: \$11.50

Blushing Bride 8-1/2" X 11" Cardstock -131198

**Sale: \$3.70** Price: \$9.25