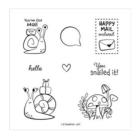

robin@robinscraftroom.com robinscraftroom.com

Snailed It Cling Stamp Set -154472

Price: \$19.00

Snail Mail Designer Series Paper - 154577

Price: \$11.50

Blushing Bride 8-1/2" X 11" Cardstock -131198

**Sale: \$3.70** Price: \$9.25