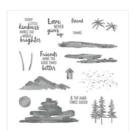

Beautiful You Clear-Mount Stamp Set -143637

Price: \$28.00

Waterfront Photopolymer Stamp Set (En) -146386

Price: \$17.00

Bermuda Bay Classic Stampin' Pad - 147096

Price: \$8.00

Bermuda Bay 8-1/2" X 11" Cardstock -131197