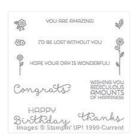

Gayle@Stampingville.com www.Stampingville.com

Cottage Greetings Clear-Mount Stamp Set -139962

Price: \$19.00

Cottage Greetings Wood-Mount Stamp Set -138940

Price: \$26.00

Watercolor Wash Clear-Mount Background Stamp - 139538