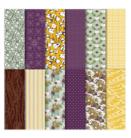

Price: \$11.00

All Is Bright 12" X 12" (30.5 X 30.5 Cm) Designer Series Paper -147892

Price: \$11.00

Black 3/8" (1 Cm) Glittered Organdy Ribbon - 147897

Price: \$8.50

Real Red 3/8" (1 Cm) Cotton Ribbon - 146925