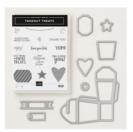

Takeout Treats Clear-Mount Bundle - 149990

Price: \$49.50

Takeout Treats Wood-Mount Bundle - 149989

Price: \$56.50

Toil & Trouble 12" X 12" (30.5 X 30.5 Cm) Designer Series Paper -147531

Price: \$11.00

Country Lane 12" X 12" (30.5 X 30.5 Cm) Designer Series Paper -147804