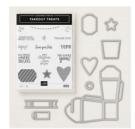

Takeout Treats Clear-Mount Bundle - 149990

Price: \$49.50

Takeout Treats Wood-Mount Bundle - 149989

Price: \$56.50

Toil & Trouble 12" X 12" (30.5 X 30.5 Cm) Designer Series Paper -147531

Price: \$11.00

Country Lane 12" X 12" (30.5 X 30.5 Cm) Designer Series Paper -147804