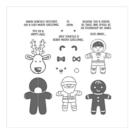

angelstamps1.blogspot.com

Cookie Cutter Christmas Photopolymer Stamp Set -142043

Price: \$21.00

Real Red 8-1/2" X 11" Cardstock -102482

Price: \$10.00

Whisper White 8-1/2" X 11" Cardstock -100730

Price: \$9.75