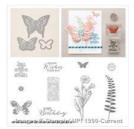

Butterflies Thinlits Dies - 137360

Price: \$27.00

Hello You Thinlits Dies - 137363

Price: \$25.00

Butterfly Basics Clear-Mount Bundle - 139323

Price: \$51.75

Butterfly Basics Photopolymer Bundle - 138865

Price: \$41.50

Butterfly Basics Wood-Mount Bundle - 139322

Price: \$62.00

Big Shot - 113439

Price: \$110.00

Magnetic Platform - 130658

Price: \$40.00

Blackberry Bliss 8-1/2" X 11" Cardstock -133675

Price: \$10.00