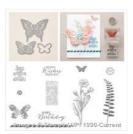

Butterflies Thinlits Dies - 137360

Price: \$27.00

Hello You Thinlits Dies - 137363

Price: \$25.00

Butterfly Basics Clear-Mount Bundle - 139323

Price: \$51.75

Butterfly Basics Photopolymer Bundle - 138865

Price: \$41.50

Butterfly Basics Wood-Mount Bundle - 139322

Price: \$62.00

Big Shot - 113439

Price: \$110.00

Magnetic Platform - 130658

Price: \$40.00

Blackberry Bliss 8-1/2" X 11" Cardstock -133675

Price: \$10.00