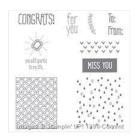

Sparkle & Shine Clear-Mount Stamp Set -140733

Price: \$18.00

Shine On Specialty Designer Series Paper - 140579

Price: \$13.00

Watermelon Wonder 8-1/2" X 11" Cardstock -138334

Price: \$8.00

Watermelon Wonder 1" Stitched Satin Ribbon - 140580